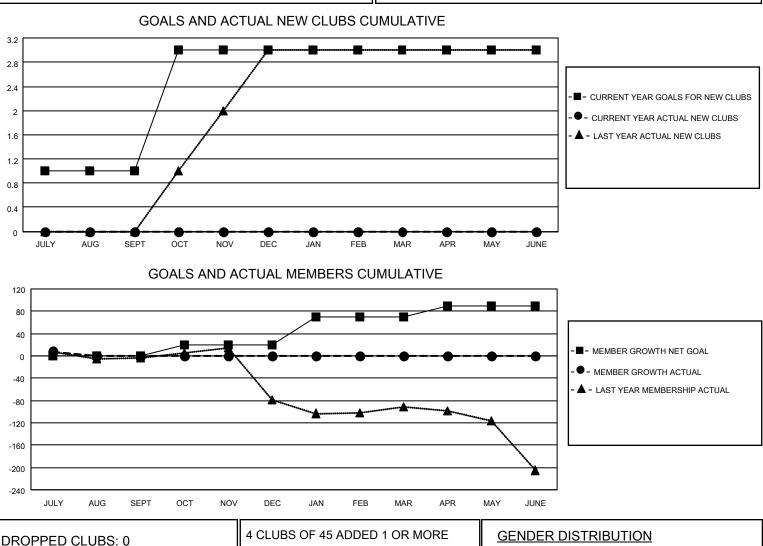

## LOCATION INDIA

District 316 J

Results as of: 7/31/2020

| Clubs                 |               |           |               | Members               |                         |                         |                                                    |  |
|-----------------------|---------------|-----------|---------------|-----------------------|-------------------------|-------------------------|----------------------------------------------------|--|
| RESULTS FOR 2020-2021 |               |           |               | RESULTS FOR 2020-2021 |                         |                         |                                                    |  |
| QUARTER               | NEW CLUB GOAL | NEW CLUBS | DROPPED CLUBS | QUARTER MEN           | MBER GROWTH NET<br>GOAL | MEMBER GROWTH<br>ACTUAL | DROPPED<br>MEMBERS ACTUAL<br>(including transfers) |  |
| JULY/AUG/SEPT         | 1             | 0         | 0             | JULY/AUG/SEPT         | 0                       | 10                      | 2                                                  |  |
| OCT/NOV/DEC           | 2             | 0         | 0             | OCT/NOV/DEC           | 20                      | 0                       | 0                                                  |  |
| JAN/FEB/MAR           | 0             | 0         | 0             | JAN/FEB/MAR           | 50                      | 0                       | 0                                                  |  |
| APR/MAY/JUNE          | 0             | 0         | 0             | APR/MAY/JUNE          | 20                      | 0                       | 0                                                  |  |